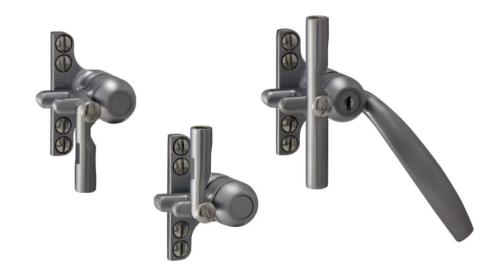

## B158 Curved Classic Handle Triplex 4-Hole Backplate Night Vent Facility

Dimensions Inward Opening In 4 hole Backplate Steel Window Fittings / Window Handles /B158/Triplex/OI **PRODUCT FEATURES & TECHNICAL INFORMATION** 

- A Triplex window handle that gives 3 locking points operated from a single handle, use with B646 connecting rods available in 5 sizes
- Use for inward opening windows above 1800mm or where access to a single cockspur handle becomes difficult and/or when night vent option required
- The handle can be positioned at the base of the window with 2 'nose' locking points above or alternatively in the middle or at top for multiple applications
- Non locking and outward opening variations available
- Suites with the standard range of window handle and Duplex handles
- Backplate can be replaced with a 2-hole version (screw or rivet)
- Suitable for M5 countersunk fixing screws
- Available in several finishes or matching RAL finish on request
- Complimentary B375 pegstay available in 2 sizes for standard window opening
- Complimentary door handles and escutcheons available for suited look

B646NOSEOI & 2 Connectors

B158K09FTROI – Key Locking with Connectors