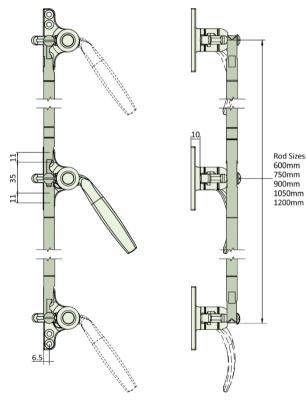

## B158 Curved Classic Handle Triplex 4-Hole Backplate Night Vent Facility

Dimensions Inward Opening In 4 hole Backplate Steel Window Fittings / Window Handles /B158/Triplex/OI **PRODUCT FEATURES & TECHNICAL INFORMATION** 

- A Triplex window handle that gives 3 locking points operated from a single handle, use with B646 connecting rods available in 5 sizes
- Use for inward opening windows above 1800mm or where access to a single cockspur handle becomes difficult and/or when night vent option required
- The handle can be positioned at the base of the window with 2 'nose' locking points above or alternatively in the middle or at top for multiple applications
- Non locking and outward opening variations available
- Suites with the standard range of window handle and Duplex handles
- Backplate can be replaced with a 2-hole version (screw or rivet)
- Suitable for M5 countersunk fixing screws
- Available in several finishes or matching RAL finish on request
- Complimentary B375 pegstay available in 2 sizes for standard window opening
- Complimentary door handles and escutcheons available for suited look

B646NOSEOI & 2 Connectors

B158K09FTROI – Key Locking with Connectors